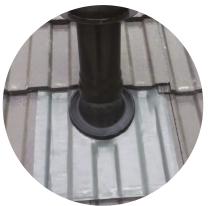

#### Wakaflex Uni Outlet

The Wakaflex Uni Outlet is ideal for sealing penetrations on roofs.

#### **Key features**

- Aesthetically pleasing alternative to lead or aluminium slate with a high quality finish
- Long life due to polymer surface of Wakaflex and high quality EPDM material
- Size guide on the collar to cut it to fit between 25 - 125mm

#### Area of application

- Suitable for concrete, clay tiles and slates.
- For roof pitches between 18°-45°