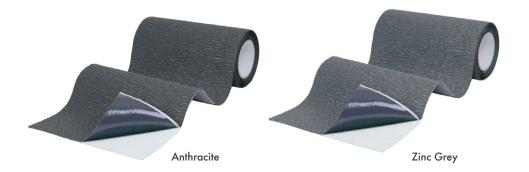

| LEA.                       | Tesures                                                               |                                                       |
|----------------------------|-----------------------------------------------------------------------|-------------------------------------------------------|
| Performance                | Looks like lead, performs like lead,<br>but safer & easier to install | Overall good strength & flexibility                   |
| Sizes & Colours            | 5 & 10m rolls in widths 140-560mm<br>Lead Grey & Anthracite           | 5m roll in widths 200-600mm<br>Zinc Grey & Anthracite |
| Material                   | Unique composition with perforated release paper                      | 3-layers with a butyl backing                         |
| Universal Application      | •                                                                     | •                                                     |
| Non-Toxic & No Scrap Value | •                                                                     | •                                                     |
| UV Stable                  | •                                                                     | •                                                     |
| BBA Certified              | •                                                                     |                                                       |
| Metal grid reinforcement   | •                                                                     |                                                       |
| Self-Welding               | •                                                                     |                                                       |
| BRE Wind Tested            | •                                                                     |                                                       |
| Appearance                 | Smooth                                                                | Textured                                              |
| Klober guarantee           | 20 year                                                               | 10 year                                               |

<sup>\*</sup>Our recommendations are based on a house of conventional construction, rendered or non-rendered, with roofs of pitches 30-45 degrees, in normal UK exposure conditions.

Anthracite

The best alternative to lead, including an easy installation and smooth finish.

#### **Related products**

- Flashing Roller PACCRO
- Flashing Sealant PACCSE
- Flashing Glue PACCGL

| Product<br>code | Width<br>mm | Length<br>m        | Weight<br>kg | Colour     | Box<br>quantity |
|-----------------|-------------|--------------------|--------------|------------|-----------------|
| PWF140GR        | 140         | 180 3.30<br>5 4.70 | 2.65         | Lead Grey  | 2               |
| PWF180GR        | 180         |                    | 3.30         | Lead Grey  |                 |
| PWF280AN        | 280         |                    | 4.70         | Anthracite | 4               |
| PWF280GR        |             |                    | 4./0         | Lead Grey  |                 |
| PWF280GR-10     |             |                    | 9.40         | Lead Grey  | 2               |
| PWF370AN        | 070         |                    |              | Anthracite |                 |
| PWF370GR        | 370         |                    | 6.30         | Lead Grey  | 3               |
| PWF560AN        | 560         | 5                  |              | Anthracite |                 |
| PWF560GR        |             |                    | 9.0          | Lead Grey  | 2               |

#### **Related products**

- Flashing Glue PACCGL
- Flashing Sealant PACCSE
- Flashing Roller PACCRO

| Product code   | Width mm | Length m | Weight kg | Colour     | Box quantity |  |
|----------------|----------|----------|-----------|------------|--------------|--|
| KW0200-05-0469 | 200      |          | 1.62      | Anthracite |              |  |
| KW0250-05-0469 | 250      |          | 2.06      | Anthracite | _            |  |
| KW0300-05-0469 | 200      |          | 0.44      | Anthracite | 5            |  |
| KW0300-05-0470 | 300      | 300      | 5         | 2.44       | Zinc Grey    |  |
| KW0450-05-0469 | 450      |          | 2.40      | Anthracite |              |  |
| KW0450-05-0470 | 450      |          | 3.69      | Zinc Grey  | 2            |  |
| KW0600-05-0469 | 600      |          | 4.5       | Anthracite |              |  |